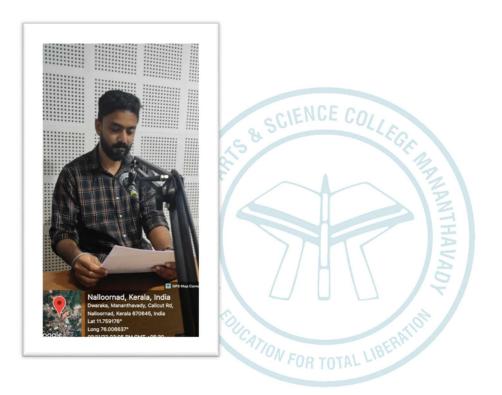

## **EVENT REPORT**

| <b>Event Title :</b>                                     | Radio Programme in Radio Mattoli       |  |
|----------------------------------------------------------|----------------------------------------|--|
| Name of the Programme : History of Mathematics in Kerala |                                        |  |
| <b>Event Coordinator</b> :                               | Ajay Antony (Department of Malayalam)  |  |
| <b>Event Host</b>                                        | : Sneha KS (Department of Mathematics) |  |
| Date:                                                    | 27 December                            |  |
| Time:                                                    | 8.00 PM                                |  |
| Venue/Platform:                                          | Radio Mattoli 90.4                     |  |
| Schedule:                                                |                                        |  |

#### Report

On the basis of MOU Signed between The principal, Mary Matha College and Station Director, Radio Mattoli, Sneha KS, Department of Mathematics conducted an academic programme in Radio Mattoli on History of Mathematics in Kerala. The recording was done in the studio of Radio Mattoli on 11-09-2022. The programme was telecasted at 8.00 PM on November and repeated on December 1 at 7.15 AM. The translated version of this one in tribal language is also broadcast the following day.