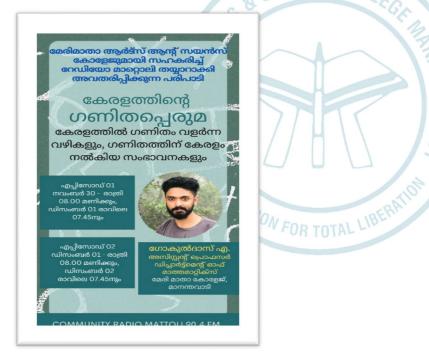

## **EVENT REPORT**

| <b>Event Title :</b>                                     | Radio Programme in Radio Mattoli        |  |
|----------------------------------------------------------|-----------------------------------------|--|
| Name of the Programme : History of Mathematics in Kerala |                                         |  |
| <b>Event Coordinator</b> :                               | Ajay Antony (Department of Malayalam)   |  |
| <b>Event Host</b>                                        | : Gokul Das (Department of Mathematics) |  |
| Date:                                                    | November 30 and December 1              |  |
| Time:                                                    | 8.00 PM                                 |  |
| Venue/Platform:                                          | Radio Mattoli 90.4                      |  |
| Schedule:                                                | CIENCE COL                              |  |

#### **Report:**

On the basis of MOU Signed between The principal, Mary Matha College and Station Director, Radio Mattoli, Mr.Gokul Das, Department of Mathematics conducted an academic programme in Radio Mattoli on History of Mathematics in Kerala. The recording was done in the studio of

Mananthavady, Wayanad, Kerala Re-accredited by NAAC with B++ Grade, CGPA 2.85 (III Cycle)

**Education for total liberation** 

Radio Mattoli on 11-09-2022. The programme was telecasted at 8.00 PM on November and repeated on December 1 at 7.15 AM. The translated version of this one in tribal language is also broadcast the following day.