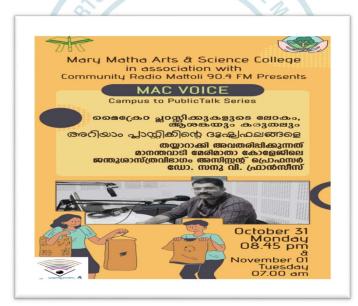

# Event Title :Radio Programme in Radio MattoliName of the Programme : Micro-Plastics: Concerns and Precautions

| <b>Event Coordinator</b> : | Ajay Antony (Department of Malayalam)      |
|----------------------------|--------------------------------------------|
| Date:                      | October 31                                 |
| Time:                      | 8.45 PM (October 31) and 7.15 (November 1) |
| Venue/Platform:            | Radio Mattoli 90.4                         |
| Schedule:                  | & SCIENCE COLLER                           |

### **Report:**

On the basis of MOU Signed between The principal, Mary Matha College and Station Director, Radio Mattoli, Dr. Sanu V Francis, Department of Zoology conducted an awareness programme in Radio Mattoli on Use of Micro-plastics; concerns and precautions. The recording was done in

Mananthavady, Wayanad, Kerala Re-accredited by NAAC with B++ Grade, CGPA 2.85 (III Cycle)

Education for total liberation

the studio of Radio Mattoli The programme was telecasted at 8.45 PM on October 31 and repeated on November 1 at 7.15 AM. The translated version of this one in tribal language is also broadcast the following day.