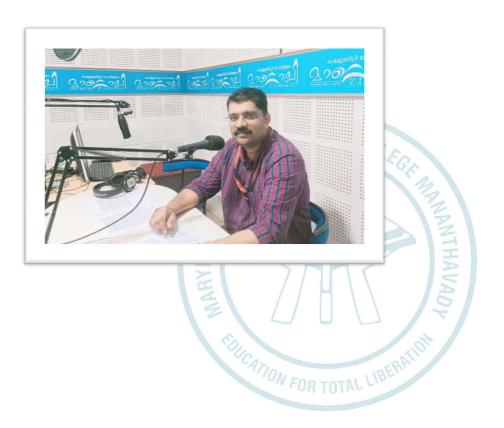

### **Report:**

On the basis of MOU Signed between The principal, Mary Matha College and Station Director, Radio Mattoli, Dr. Sanu V Francis, Department of Zoology conducted an awareness programme in Radio Mattoli on Use of Micro-plastics; concerns and precautions. The recording was done in

Mananthavady, Wayanad, Kerala Re-accredited by NAAC with B++ Grade, CGPA 2.85 (III Cycle)

Education for total liberation

the studio of Radio Mattoli The programme was telecasted at 8.45 PM on October 31 and repeated on November 1 at 7.15 AM. The translated version of this one in tribal language is also broadcast the following day.